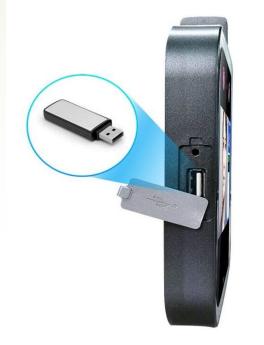

#### **Attendance Function**

Support USB Flash Driver Download for the excel files of detailed temperature detection record and attendance report