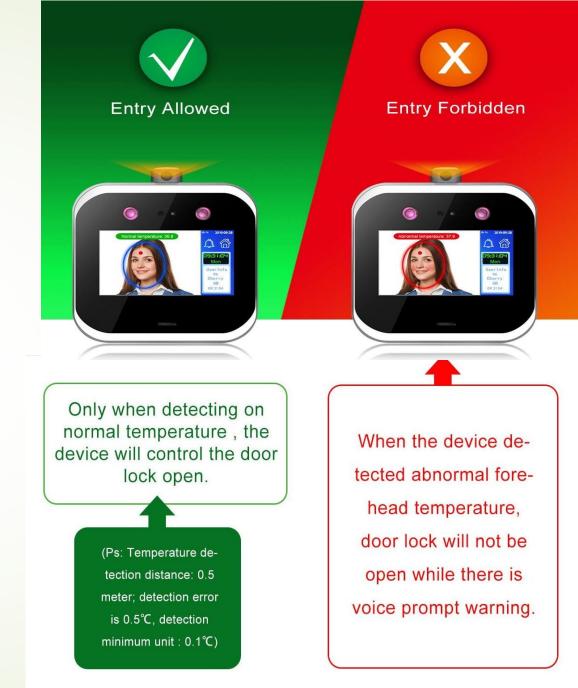

Is working for daily face identification attendance and access control monitoring by forehead temperature detection.

Which can be widely used in the places like Hospital, Community, Park, Writing room, Campus, and different gathering zones etc.

Infrared temperature detection sensor. Precisely detect temperature, binocular seizing and live face identification.

High capacity user and logs. 3000 Face and 1,000,000 Logs

Û.c. (<mark>38°</mark> Abnormal Detection Body 2019-09-28 temperature minimum Temperature automatic alarm unit : 0.1°C) Detection  $[\mathcal{N}]$ <u>(!)</u> E Wearing Mask **Binocular Live** Abnormal Identification Temperature Detection Warning Device Working Temperature: -20°C-45°C Temperature detecting range: -40°C-85°C