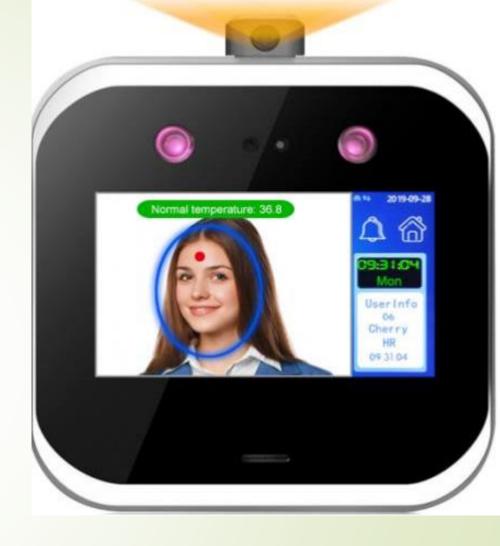

Infrared temperature detection sensor. Precisely detect temperature, binocular seizing and live face identification.

High capacity user and logs. 3000 Face and 1,000,000 Logs

Û.c. (<mark>38°</mark> Abnormal Detection Body 2019-09-28 temperature minimum Temperature automatic alarm unit : 0.1°C) Detection  $[\mathcal{N}]$ <u>(!)</u> E Wearing Mask **Binocular Live** Abnormal Identification Temperature Detection Warning Device Working Temperature: -20°C-45°C Temperature detecting range: -40°C-85°C