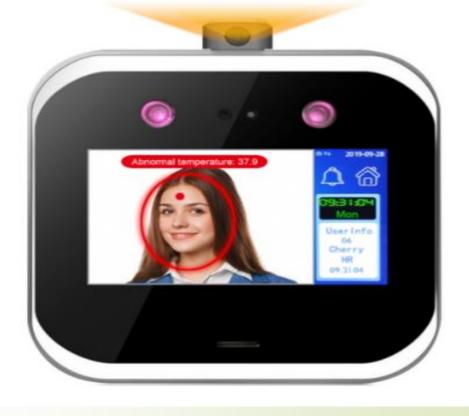

Is working for daily face identification attendance and access control monitoring by forehead temperature detection.

Which can be widely used in the places like Hospital, Community, Park, Writing room, Campus, and different gathering zones etc.

Infrared temperature detection sensor. Precisely detect temperature, binocular seizing and live face identification.

High capacity user and logs. 3000 Face and 1,000,000 Logs

Û.c. (<mark>38°</mark> Abnormal Detection Body 2019-09-28 temperature minimum Temperature automatic alarm unit : 0.1°C) Detection  $[\mathcal{N}]$ <u>(!)</u> E Wearing Mask **Binocular Live** Abnormal Identification Temperature Detection Warning Device Working Temperature: -20°C-45°C Temperature detecting range: -40°C-85°C